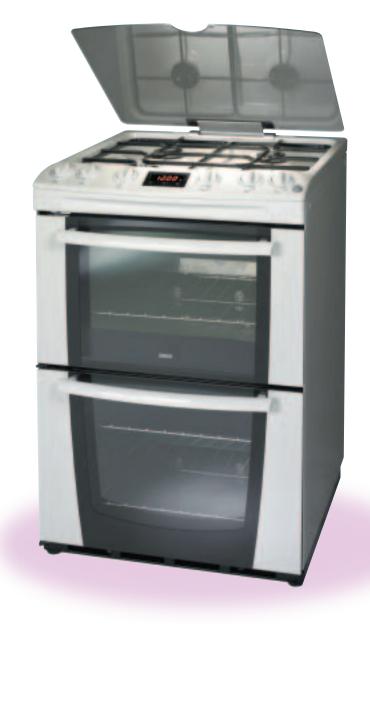

## **Gas cookers**

#### **ZKG6040**

60cm wide gas cooker with double oven and controls conveniently on top for easy access and added safety

#### **Hob Features**

- 1 x rapid burner
- 2 x semi-rapid burners
- 1 x simmer burner

#### **Grill Features**

• Separate grill in the top cavity

#### **Top Oven Functions**

 Allows you to cook traditional food with perfect results

#### **Main Oven Functions**

Multi-zone oven

#### **Cooker Features**

- Electronic clock/minute minder
- Easy clean enamel oven interior
- Interior light in main oven

#### Colour

- Stainless steel White
- White
- Silver

- Enamel pan supports
- Stylish glass lid with an automatic gas cut-off for extra safety
- Variable grill
- Gas cut-off safety device
- Air cooled double glazed doors reduce out door temperatures for added safety and comfort.

ZKG6040XN ZKG6040WN ZKG6040WFN\* ZKG6040SN

\* Models with full safety device. Suitable for apartments and multi-occupancy dwellings